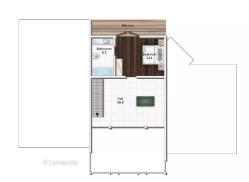

## **FELICITA**

Total area: 429 m²
 Warm area: 241 m²

Warm area of the first floor: 189 m²
 Warm area of the second floor: 52 m²

Area of terraces, porches, and balconies: 188 m<sup>2</sup>