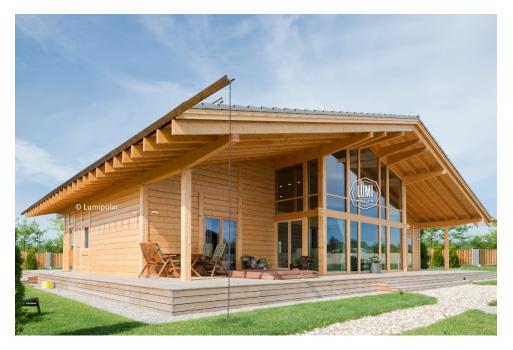

## **FELICITA**

Total area: 429 m²
 Warm area: 241 m²

Warm area of the first floor: 189 m²
 Warm area of the second floor: 52 m²

Area of terraces, porches, and balconies: 188 m<sup>2</sup>