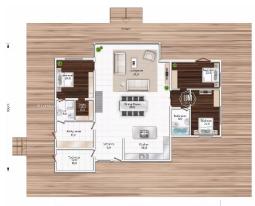

## **FELICITA**

Total area: 429 m²
 Warm area: 241 m²

Warm area of the first floor: 189 m²
 Warm area of the second floor: 52 m²

Area of terraces, porches, and balconies: 188 m<sup>2</sup>